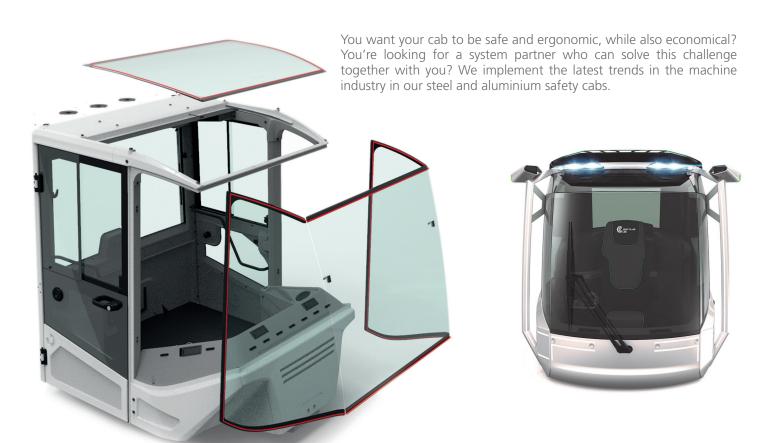

### WHETHER FORKLIFTS, CONSTRUCTION MACHINE OR AGRICULTURAL MACHINE: THE CAB MAKES THE DIFFERENCE.

SYSTEM MODEL AND CLADDING COMPONENTS OF SHEET METAL AND PLASTIC: AN ANSWER TO EVERY QUESTION.

In addition to complete cabs, we also offer individual system assembles like steel and aluminium door and window modules. These visually pleasing components round out the machine design and are also designed to be service-friendly.

Fritzmeier CABS is an OEM supplier for manufacturers of off-highway and utility vehicles, and produces complete cabs, cladding components and system modules. In development and production, Fritzmeier delivers the central customer benefits of safety, ergonomics, comfort, economy and integration capability.